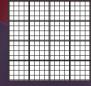

Semen Test

mm

75mm

**Burker Turk** 

Chamber depth

Consistent depth of Curio C-Slide gives exact counting volume to estimate high accuracy of counting results.