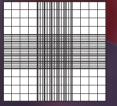

Curio C-Slide's engraved pattern is the most popular grid pattern, Neubauer Improved (NI) (around 90%)

Neubauer Improved

**Fuchs Rosenthal** 

|  | Π     | Π | Π | Π | Π |  |
|--|-------|---|---|---|---|--|
|  | Ш     | Ш | Ш | Ш | Ш |  |
|  | Ш     | Ш | Ш | Ш | Ш |  |
|  | <br>Ш | Ш | Ш | Ш | Ш |  |
|  |       |   |   |   |   |  |
|  |       |   |   |   |   |  |
|  |       |   |   |   |   |  |
|  |       |   |   |   |   |  |
|  |       |   |   |   |   |  |
|  |       |   |   |   |   |  |
|  |       |   |   |   |   |  |
|  |       |   |   |   |   |  |
|  |       |   |   |   |   |  |
|  |       |   |   |   |   |  |
|  | П     | П | П | Π | Π |  |
|  |       |   |   |   |   |  |
|  | 11    | ш | ш | ш | Ш |  |
|  |       |   |   |   |   |  |
|  | 11    | ш | ш | ш | Ш |  |
|  |       |   |   |   |   |  |
|  |       |   |   |   |   |  |