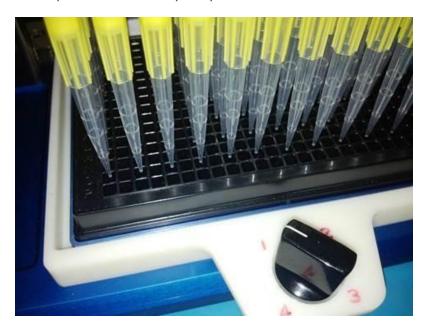

## **Tray Overview**

Populate 384 well plates with a 96 channel pipettor using this "Easy Tray" adaptor. It is accurate, intuitive and easy to use, a knob rotates four times to align all wells of a 384 plate under the 96 channel pipette tips. Each position positively clicks in place without needing to align by hand; the microplate is not handled during the process, eliminating the possibility of contamination.

Place a 384 well microplate into the Easy Tray. Move the knob to Position #1 and dispense.

Now rotate the knob to Position #2, the microplate will then move to the adjacent empty well below the 96 channel tips to dispense into. Each position positively clicks in place without needing to align by hand.