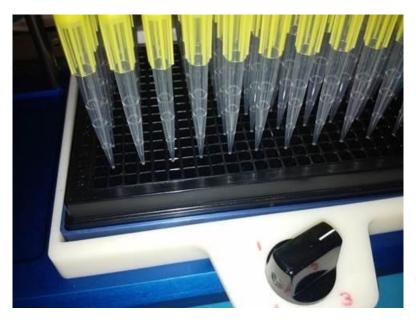

Place a 384 well microplate into the Easy Tray. Move the knob to Position #1 and dispense.

Now rotate the knob to Position #2, the microplate will then move to the adjacent empty well below the 96 channel tips to dispense into. Each position positively clicks in place without needing to align by hand.