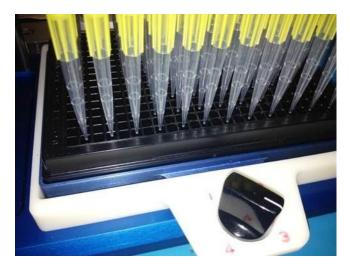

Again rotate the knob to Position #3 and the plate is positioned in the well below. Each position positively clicks in place.

Finally rotate to Position #4 to finish the 96 to 384 dispenses.