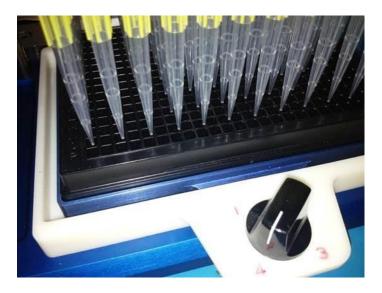

Again rotate the knob to Position #3 and the plate is positioned in the well below. Each position positively clicks in place.

Finally rotate to Position #4 to finish the 96 to 384 dispenses.